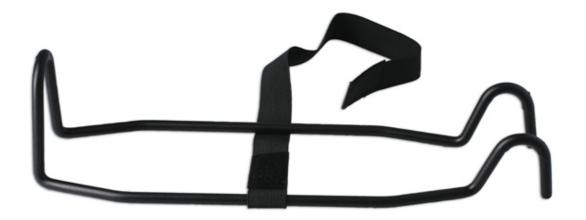

## LTR Handlebar Holder

Designed to keep bars steady and inline while carrying out maintenance on a bicycle. This handlebar holder is ideal for when the bike is being hung in a workstand. By hooking over both the top tube and the bars it prevents the front of the bike from turning whilst being worked on.

## **Additional Information**

- · Ensures the handlebar & front wheel remain still.
- · Protective coating to prevent scratching.
- Supplied with a hook & loop strap to secure in place.
- Fits handlebars up to 32mm diameter & top tubes up to 50mm diameter.
- · Recommended for when using a workstand, please see Laser Part No. 8193.