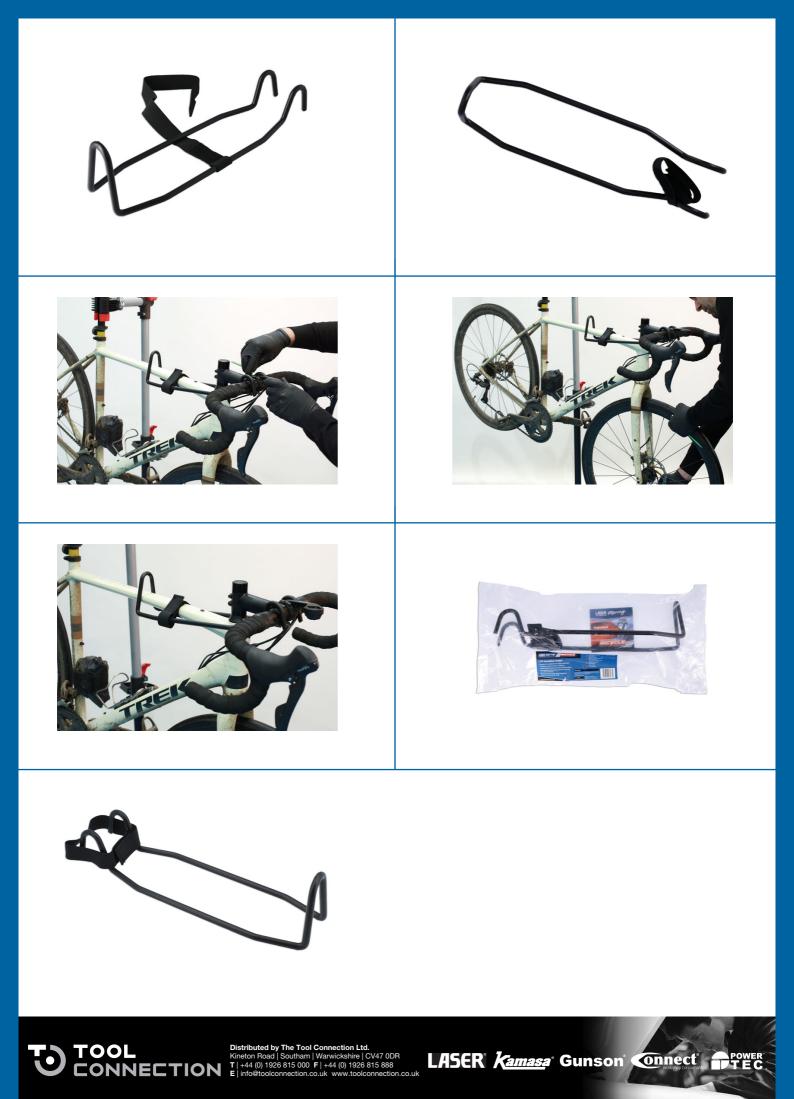

## LTR Handlebar Holder

Designed to keep bars steady and inline while carrying out maintenance on a bicycle. This handlebar holder is ideal for when the bike is being hung in a workstand. By hooking over both the top tube and the bars it prevents the front of the bike from turning whilst being worked on.

## **Additional Information**

- · Ensures the handlebar & front wheel remain still.
- · Protective coating to prevent scratching.
- Supplied with a hook & loop strap to secure in place.
- Fits handlebars up to 32mm diameter & top tubes up to 50mm diameter.
- · Recommended for when using a workstand, please see Laser Part No. 8193.